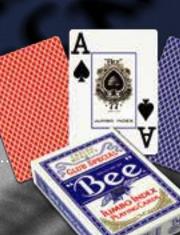

# PREMIUM QUALITY PLAYING CARDS

A premium quality playing card. Bee® cards are preferred by casinos and industry-professionals alike. Considered more durable than the average paper playing card, Bee® cards can maintain their shape and feel for a longer amount of time, providing increased play and use.

#### $\mathbf{BEE}^*$

2 JUMBO INDEX

Ref. 1001770