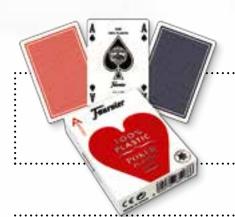

## 100% PLASTIC PLAYING CARDS

Fournier 100% Plastic Playing Cards are the professional choice to play and enjoy poker for unlimited hours. Resistant to scuffing and breaking they will stay fresh during rounds of betting.

#### **FOURNIER 2500**

4 STANDARD INDEX

Ref. 1028934

#### **FOURNIER 2800**

2 JUMBO INDEX

Ref. 1028935