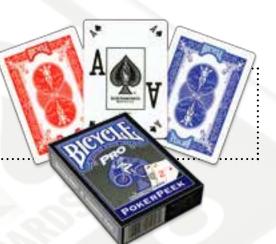

# BICYCLE\* RIDER BACK 2 PACK 2 STANDARD INDEX

Ref. 1001781

2 JUMBO INDEX

Ref. 1004949

BICYCLE° PRO° POKER PEEK° FACE

Ref. 1017493