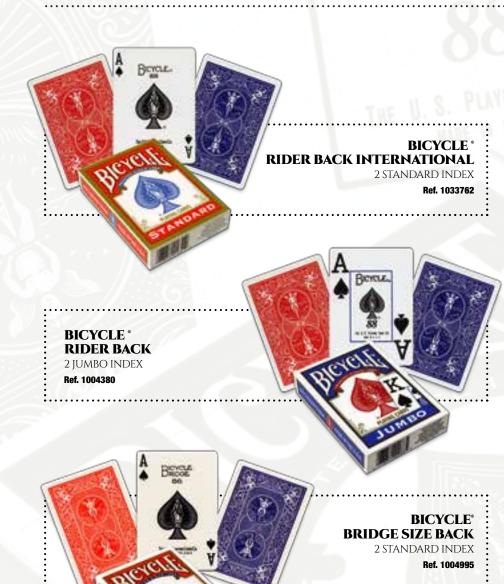

# BICYCLE\* RIDER BACK 2 PACK 2 STANDARD INDEX

Ref. 1001781

2 JUMBO INDEX

Ref. 1004949

BICYCLE° PRO° POKER PEEK° FACE

Ref. 1017493