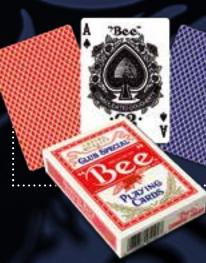

# PREMIUM QUALITY PLAYING CARDS

A premium quality playing card. Bee® cards are preferred by casinos and industry-professionals alike. Considered more durable than the average paper playing card, Bee® cards can maintain their shape and feel for a longer amount of time, providing increased play and use.

**BEE**° 2 STANDARD INDEX

Ref. 1004508