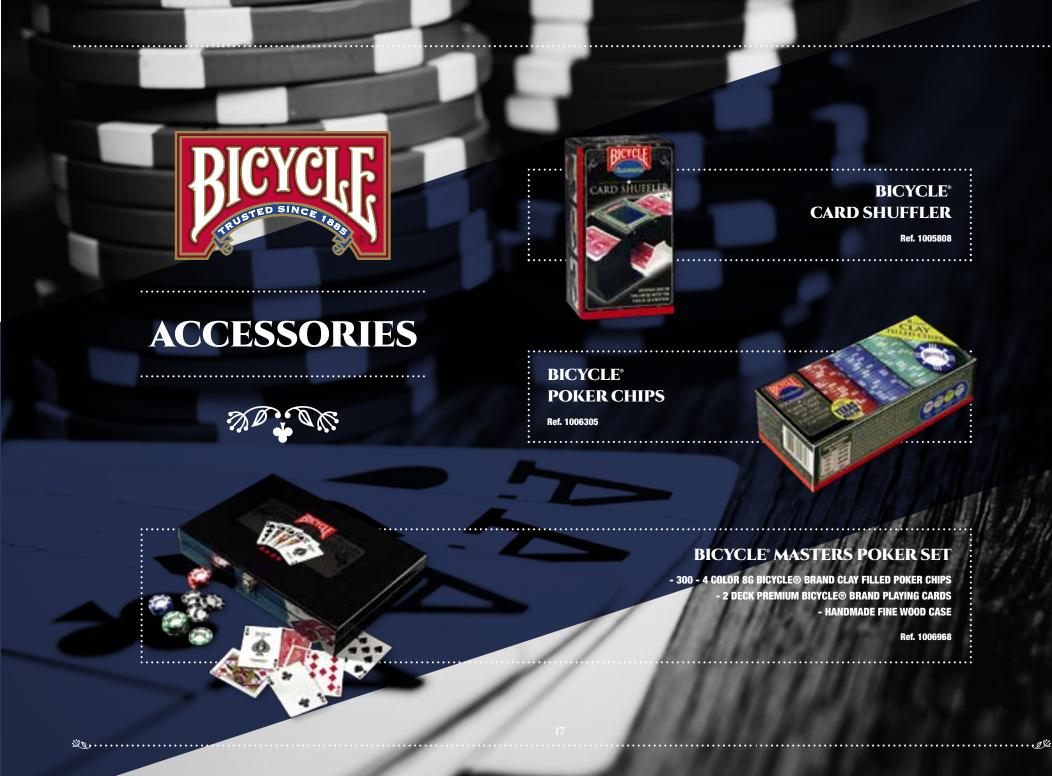

produced 100% Plastic Playing Cards.
- · Since 2007, KEM® is the official playing card of The World Series of Poker.



Virtually impossible to mark, dent or crimp



**Completely washable** 



Incredibly flexible yet strong, hand after hand Arrow



#### **ARROW RED** & BLUE NARROW

& BLUE WIDE

2 STANDARD INDEX Ref. 1007086

2 JUMBO INDEX Ref. 1007276



**2 STANDARD INDEX** Ref. 1007268

**2 JUMBO INDEX** 



## ARROW BLACK AND GOLD NARROW

ARROW BLACK AND GOLD WIDE

2 STANDARD INDEX Ref. 1017401

2 JUMBO INDEX Ref. 1017402



2 STANDARD INDEX Ref. 1017399

2 JUMBO INDEX Ref. 1017400



### **JACQUARD WIDE** 2 STANDARD INDEX

Ref. 1023760

## **JACQUARD WIDE** 2 JUMBO INDEX

Ref. 1023761



#### **PAISLEY NARROW**

2 STANDARD INDEX

Ref. 1007092

**PAISLEY NARROW** 4 STANDARD INDEX