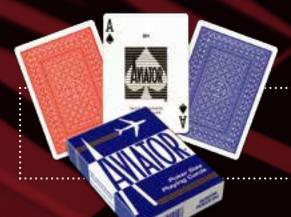

# AVIATOR

# THE VALUE BRAND

Aviator® plastic coated playing cards have enjoyed a long history of quality and value and they have earned a dedicated following of card enthusiasts. Aviator ® brand cards were introduced in 1927, to honour Charles Lindbergh after he made his flight across the Atlantic. Its box is updated every few years to reflect the changes in aviation. Currently the box features an outline of a 737.

#### **AVIATOR®**

2 STANDARD INDEX

Ref. 1000906