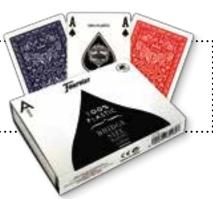

## 100% PLASTIC PLAYING CARDS

Fournier 100% Plastic Playing Cards are the professional choice to play and enjoy poker for unlimited hours. Resistant to scuffing and breaking they will stay fresh during rounds of betting.