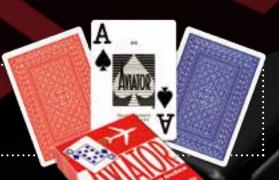

# AVIATOR

# THE VALUE BRAND

Aviator® plastic coated playing cards have enjoyed a long history of quality and value and they have earned a dedicated following of card enthusiasts. Aviator ® brand cards were introduced in 1927, to honour Charles Lindbergh after he made his flight across the Atlantic. Its box is updated every few years to reflect the changes in aviation. Currently the box features an outline of a 737.

#### **AVIATOR**\*

2 JUMBO INDEX

Ref. 1000876