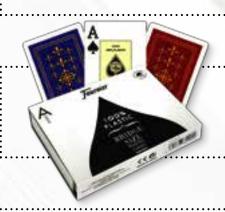

## 100% PLASTIC PLAYING CARDS

Fournier 100% Plastic Playing Cards are the professional choice to play and enjoy poker for unlimited hours. Resistant to scuffing and breaking they will stay fresh during rounds of betting.